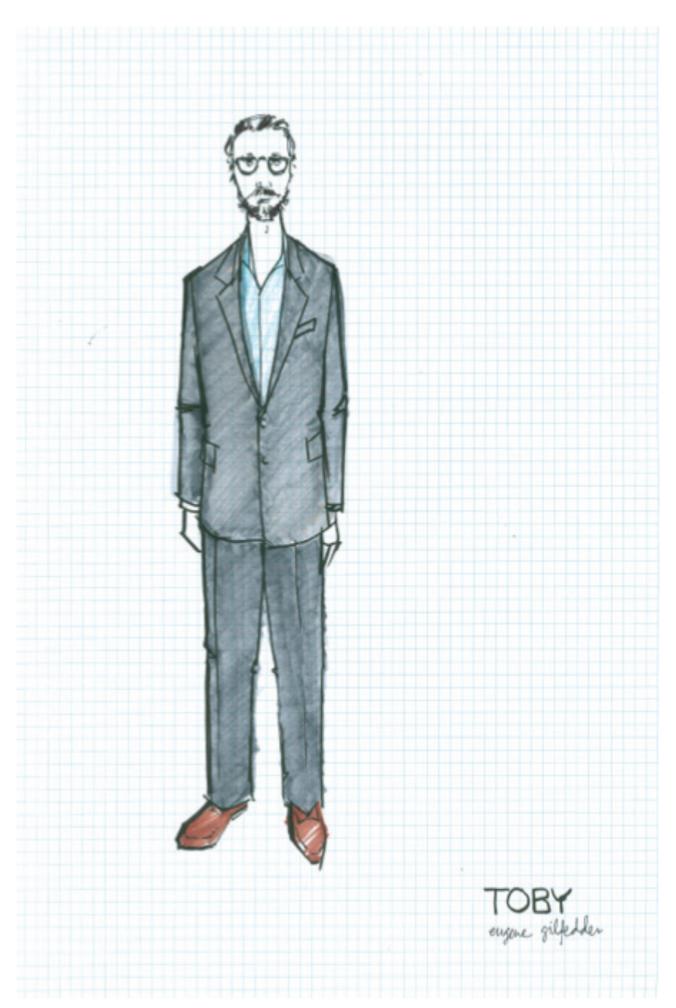

## COSTUME DESIGN BY RENÉE MULDER

Costume design for Tristan in *The Effect*. (Sketch: Renée Mulder)

Costume design for Dr. James in *The Effect*. (Sketch: Renée Mulder)

Costume design for Toby in *The Effect*. (Sketch: Renée Mulder)

Costume design for Toby in *The Effect*. (Sketch: Renée Mulder)