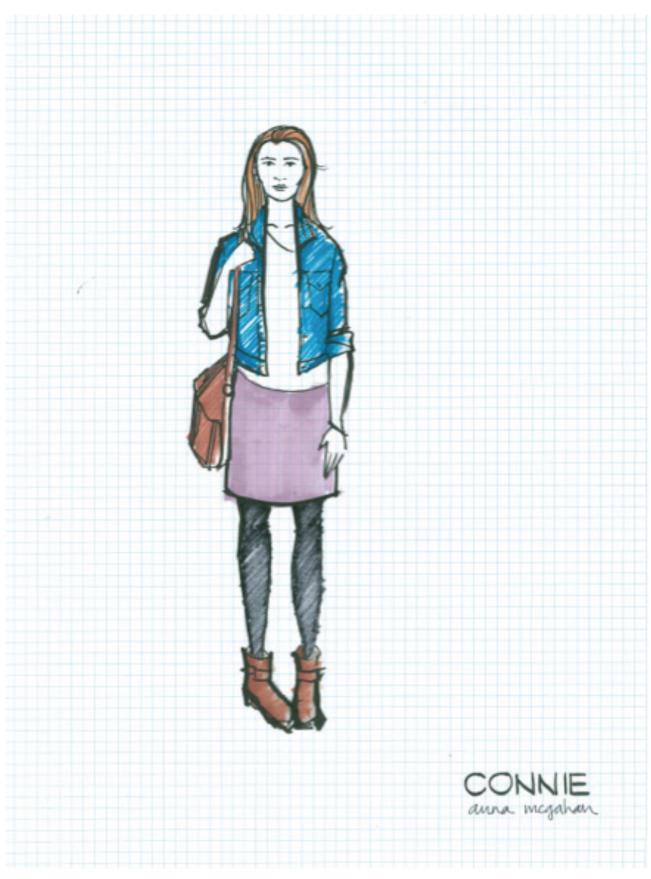

## COSTUME DESIGN BY RENÉE MULDER

Costume design for Tristan in *The Effect*. (Sketch: Renée Mulder)

Costume design for Dr. James in *The Effect*. (Sketch: Renée Mulder)

Costume design for Toby in *The Effect*. (Sketch: Renée Mulder)