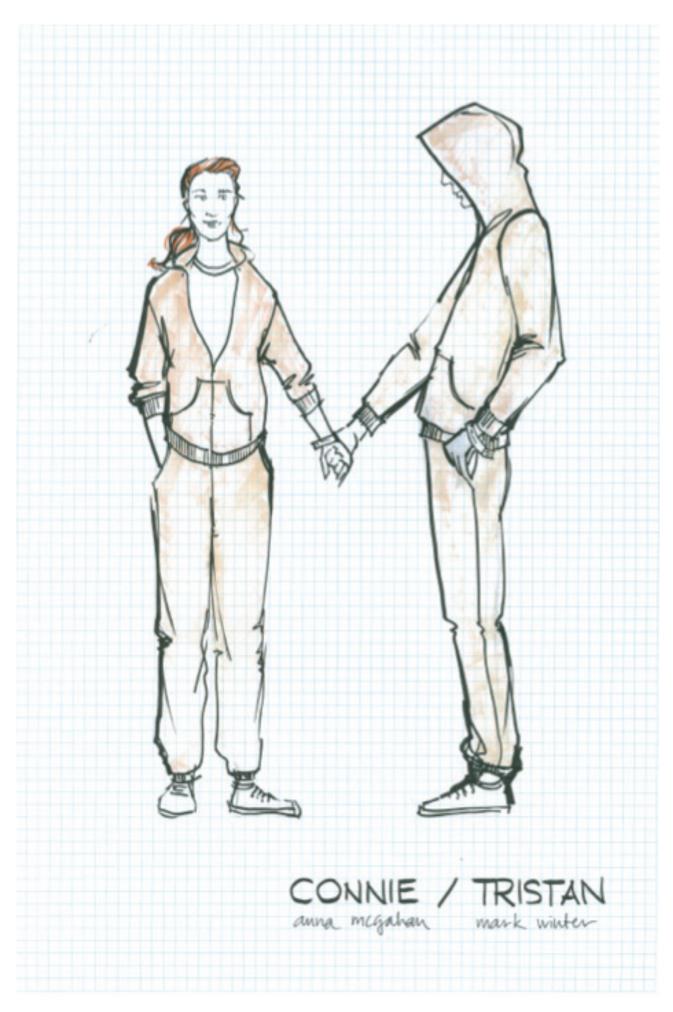

## COSTUME DESIGN BY RENÉE MULDER

Costume design for Tristan in *The Effect*. (Sketch: Renée Mulder)

Costume design for Dr. James in *The Effect*. (Sketch: Renée Mulder)

Costume design for Toby in *The Effect*. (Sketch: Renée Mulder)