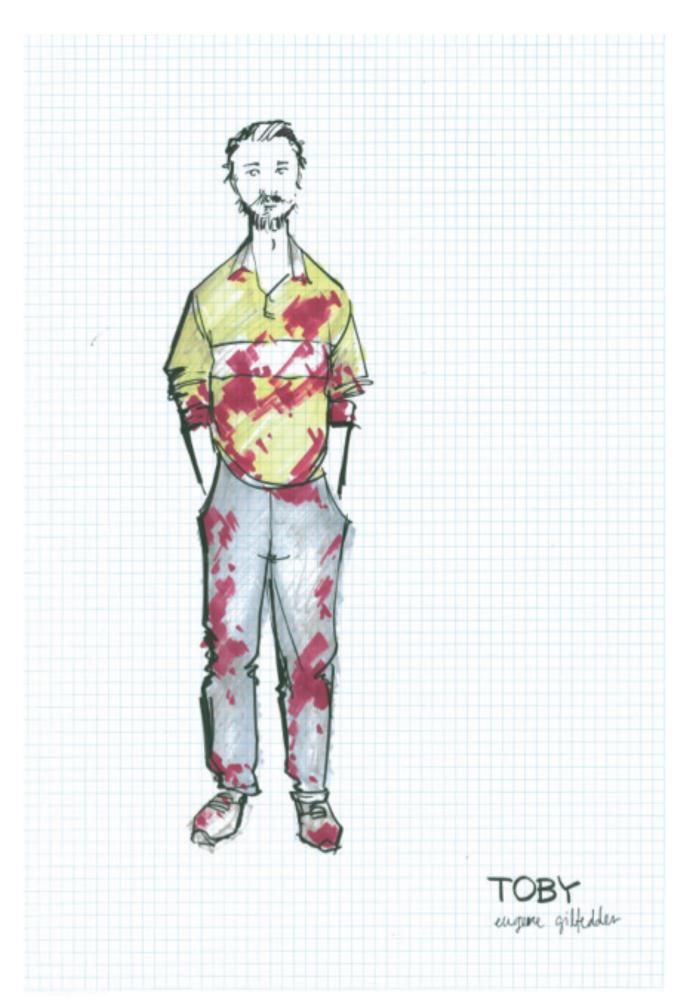

## COSTUME DESIGN BY RENÉE MULDER

Costume design for Tristan in *The Effect*. (Sketch: Renée Mulder)

Costume design for Dr. James in *The Effect*. (Sketch: Renée Mulder)

Costume design for Toby in *The Effect*. (Sketch: Renée Mulder)

Costume design for Toby in *The Effect*. (Sketch: Renée Mulder)