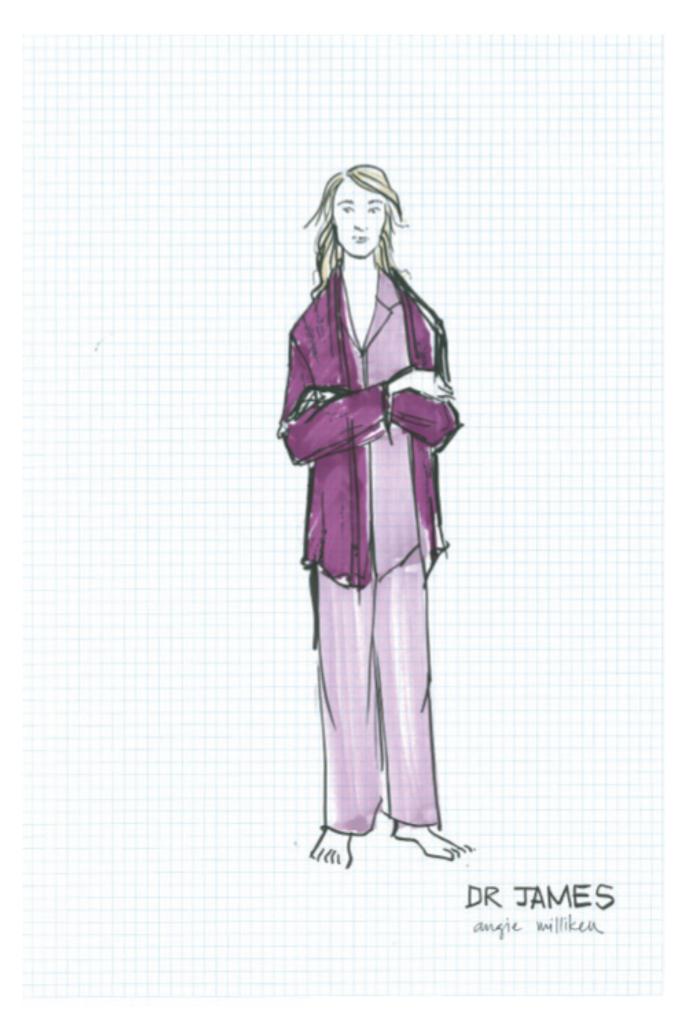

## COSTUME DESIGN BY RENÉE MULDER

Costume design for Tristan in *The Effect*. (Sketch: Renée Mulder)

Costume design for Dr. James in *The Effect*. (Sketch: Renée Mulder)

Costume design for Toby in *The Effect*. (Sketch: Renée Mulder)