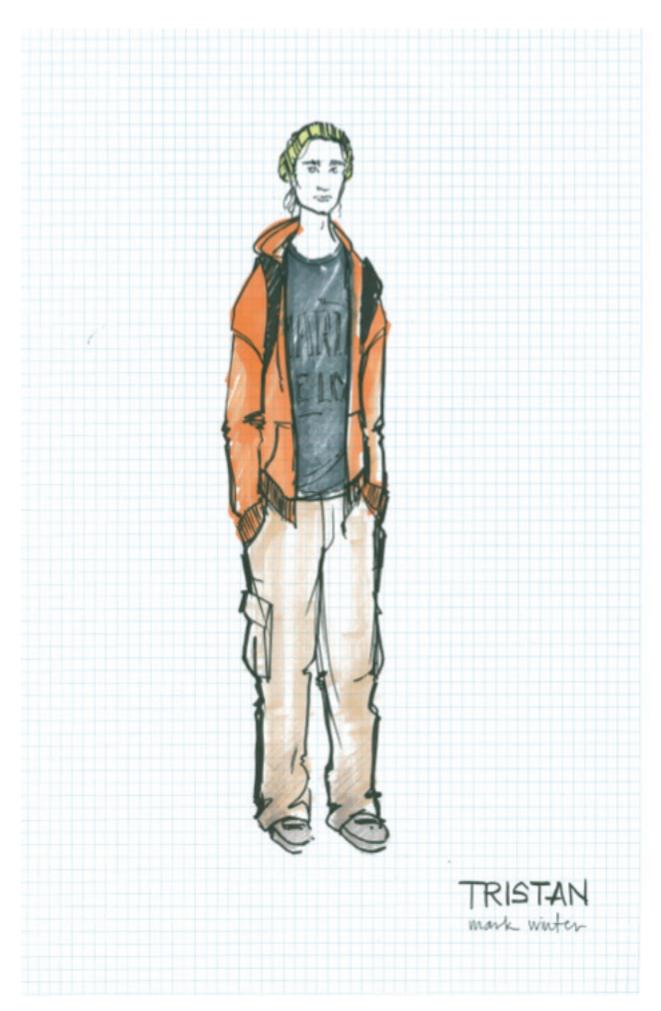

## COSTUME DESIGN BY RENÉE MULDER

Costume design for Tristan in *The Effect*. (Sketch: Renée Mulder)

Costume design for Dr. James in *The Effect*. (Sketch: Renée Mulder)

Costume design for Toby in *The Effect*. (Sketch: Renée Mulder)