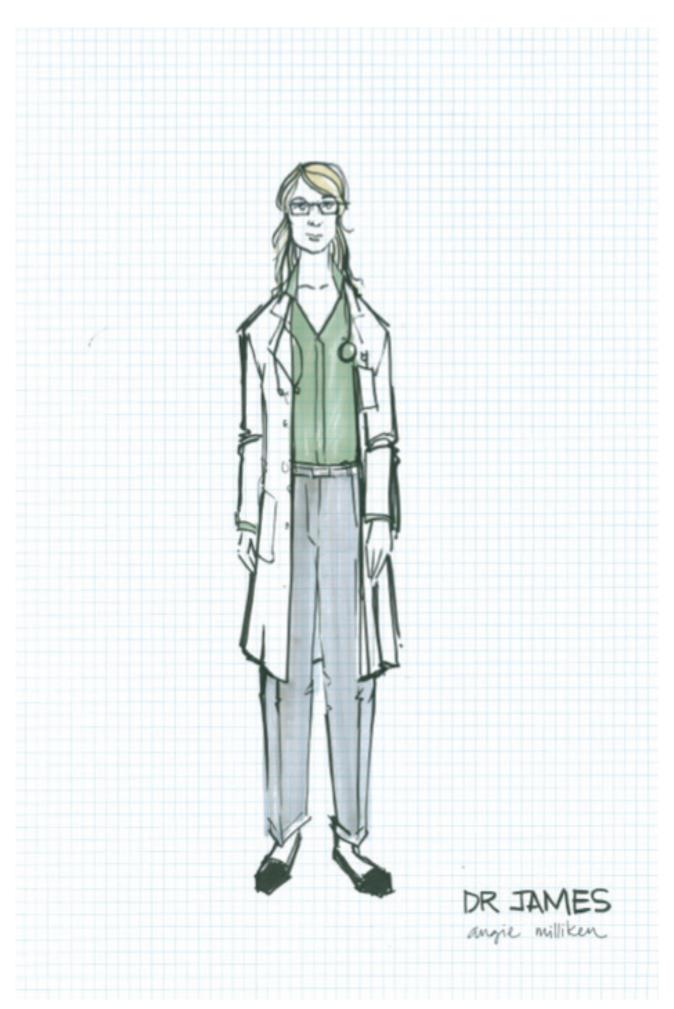

## COSTUME DESIGN BY RENÉE MULDER

Costume design for Tristan in *The Effect*. (Sketch: Renée Mulder)

Costume design for Dr. James in *The Effect*. (Sketch: Renée Mulder)

Costume design for Toby in *The Effect*. (Sketch: Renée Mulder)