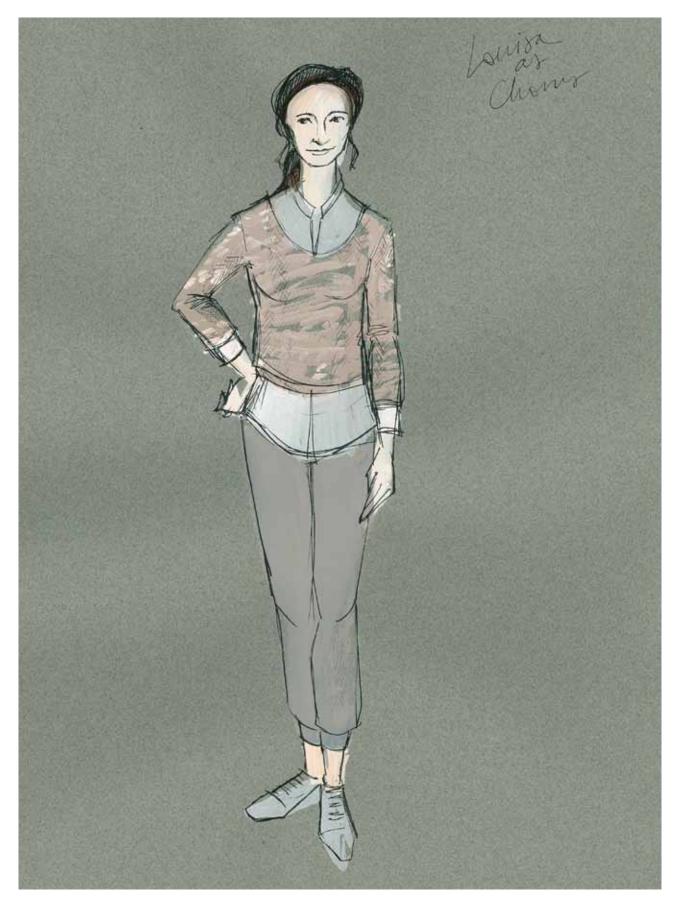

Costume design for Favilla, Clorinda and Euphrosyne in *Orlando*. (Costume Sketch: Renée Mulder. ©)

Costume design for Luisa Hastings Edge as a chorus member in *Orlando*. (Costume Sketch: Renée Mulder. ©)