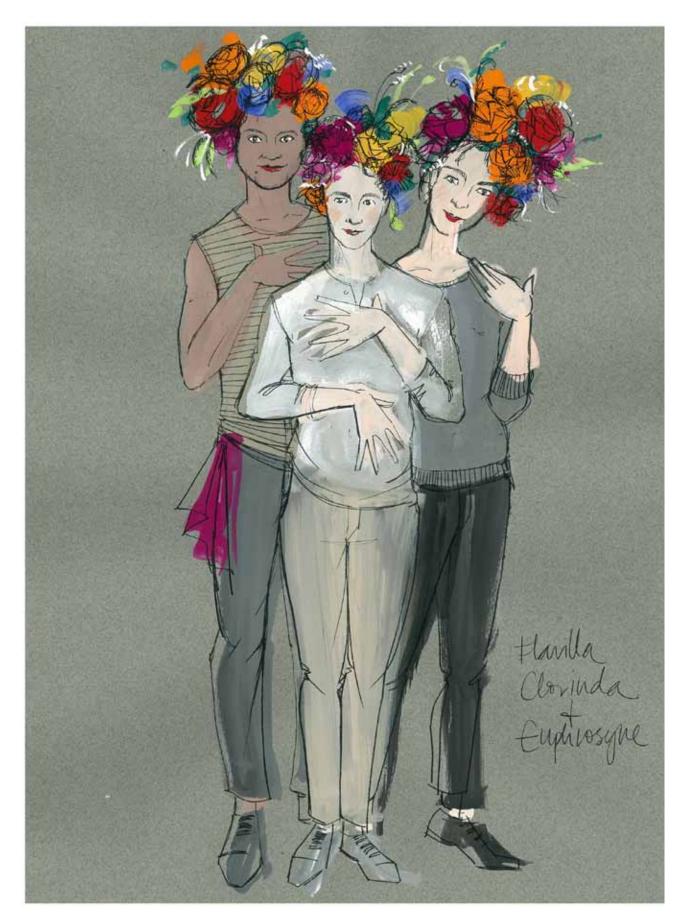

Costume design for Favilla, Clorinda and Euphrosyne in *Orlando*. (Costume Sketch: Renée Mulder. ©)

Costume design for Luisa Hastings Edge as a chorus member in *Orlando*. (Costume Sketch: Renée Mulder. ©)