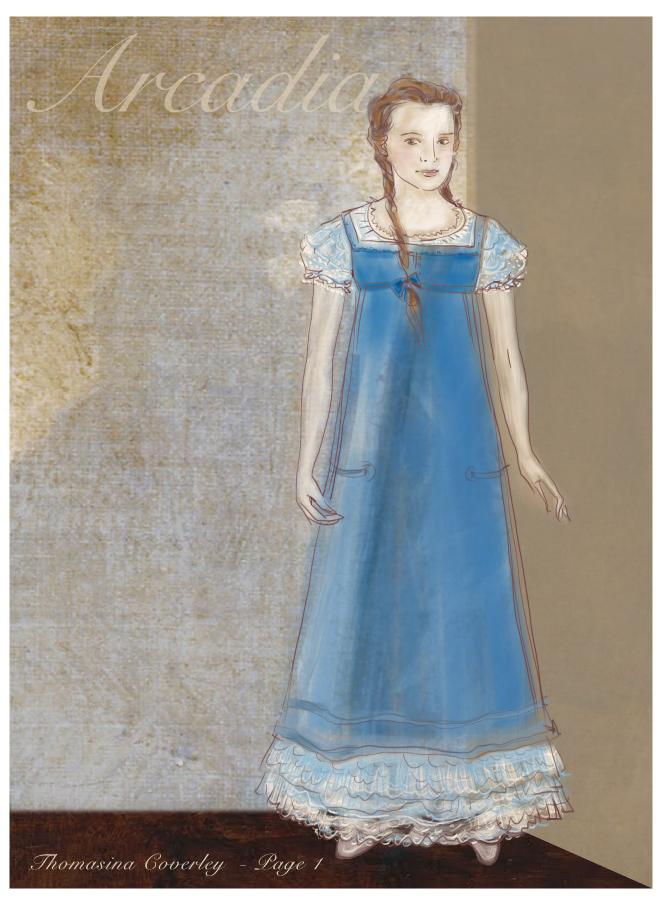

Costume design for Thomasina Coverly in *Arcadia*. (Costume Design: Julie Lynch. ©)

Costume design for Septimus Hodge in *Arcadia*. (Costume Design: Julie Lynch. ©)

Costume design Lady Croom in *Arcadia*. (Costume Design: Julie Lynch. ©)