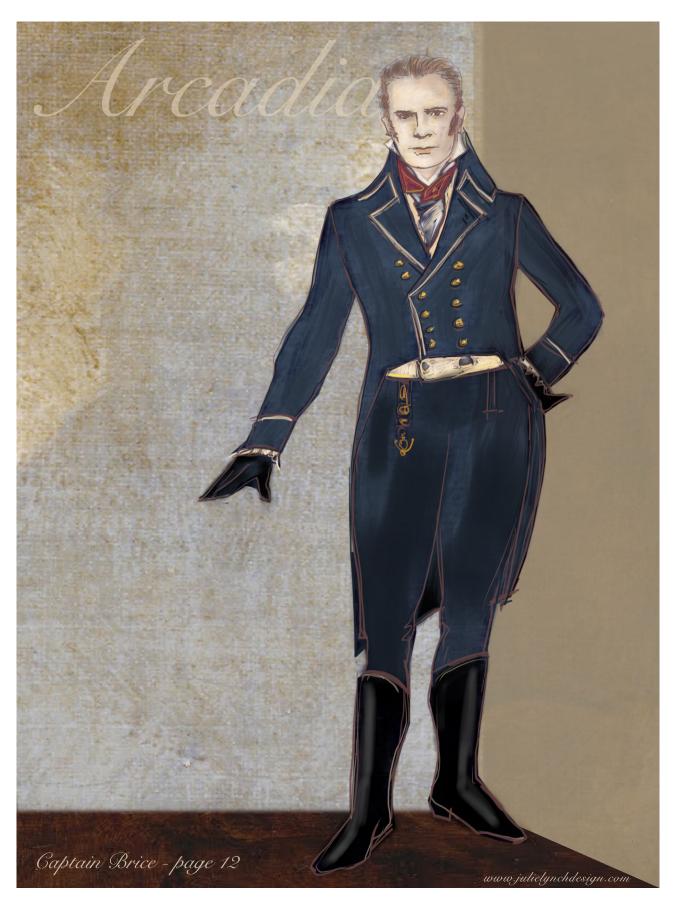

Costume design for Captain Brice in *Arcadia*. (Costume Design: Julie Lynch. ©)

Costume design for Ezra Chater in *Arcadia*. (Costume Design: Julie Lynch. ©)

Costume design for Jellaby in *Arcadia*. (Costume Design: Julie Lynch. ©)