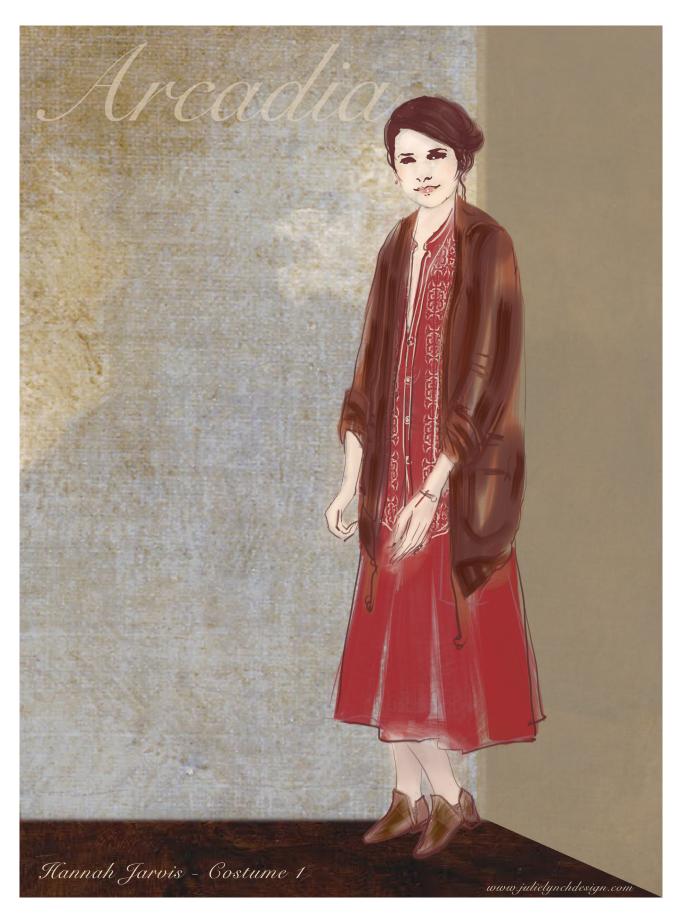

Costume design for Hannah Jarvis in *Arcadia*. (Costume Design: Julie Lynch. ©)

Costume design for Chloe Coverly in *Arcadia*. (Costume Design: Julie Lynch. ©)

Costume design for Valentine Coverly in Arcadia. (Costume Design: Julie Lynch.  $\bigcirc$ )