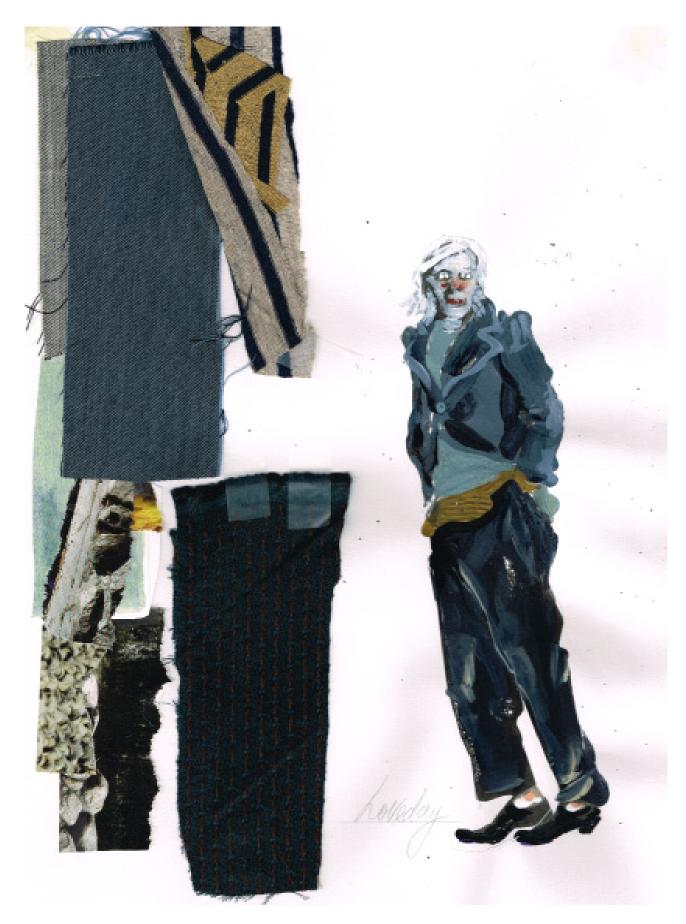

Costume design for Loveday in *The Secret River*. (Costume Sketch: Tess Schofield.  $\bigcirc$ )

Costume design for Smasher Sullivan in *The Secret River*. (Costume Sketch: Tess Schofield.  $\bigcirc$ )