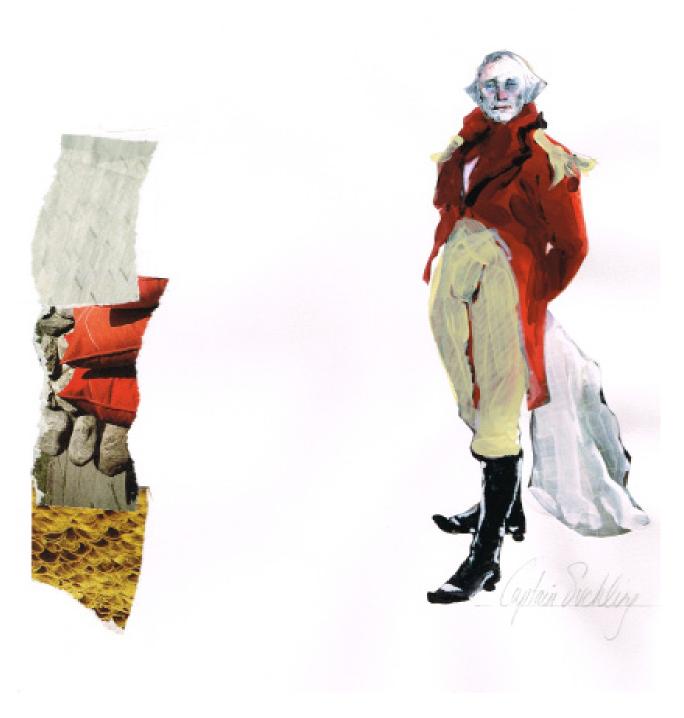

Costume design for Buriya in *The Secret River*. (Costume Sketch: Tess Schofield. ©)

Costume design for Mrs. Herring in The Secret River. (Costume Sketch: Tess Schofield. ©)

Costume design Captain Suckling in *The Secret River*. (Costume Sketch: Tess Schofield. ©)