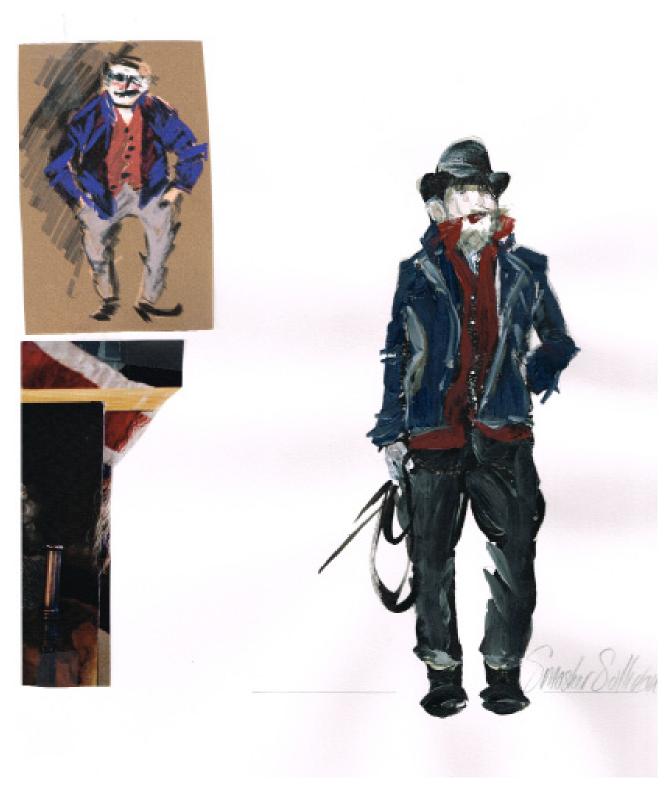

Costume design for Loveday in *The Secret River*. (Costume Sketch: Tess Schofield.  $\bigcirc$ )

Costume design for Smasher Sullivan in *The Secret River*. (Costume Sketch: Tess Schofield.  $\bigcirc$ )