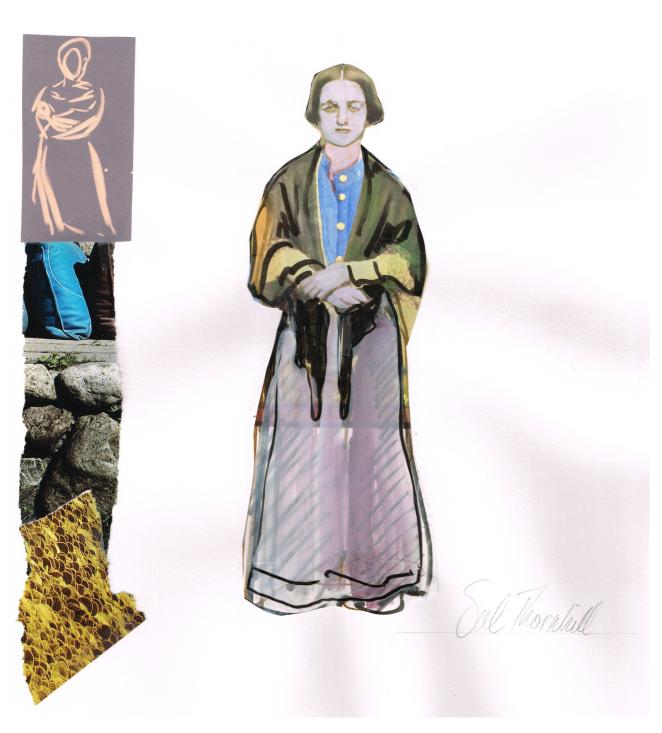

Costume design for William Thornhill in *The Secret River*. (Costume Sketch: Tess Schofield.  $\bigcirc$ )

Costume design for Sal Thornhill in *The Secret River*. (Costume Sketch: Tess Schofield.  $\bigcirc$ )