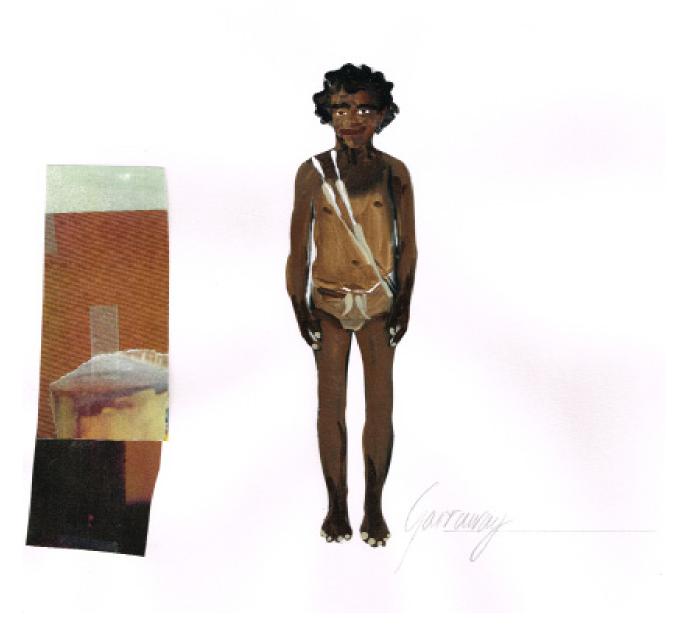

Costume design for Dhirrumbin in The Secret River. (Costume Sketch: Tess Schofield.  $\bigcirc$ )

Costume design for Yalamundi in *The Secret River*. (Costume Sketch: Tess Schofield. ©)

Costume design for Garraway in *The Secret River*. (Costume Sketch: Tess Schofield.  $\bigcirc$ )