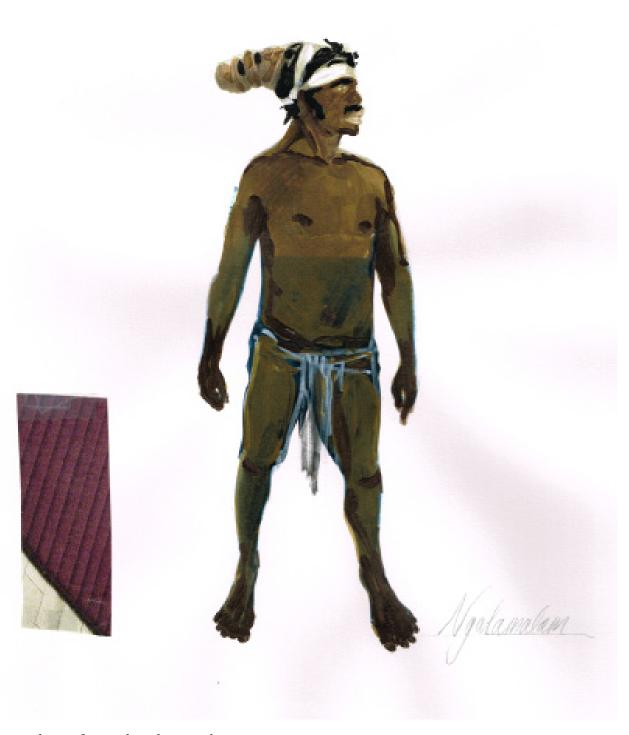

Costume design for Dick Thornhill in *The Secret River*. (Costume Sketch: Tess Schofield.  $\bigcirc$ )

Costume design for Ngalamalum in The Secret River. (Costume Sketch: Tess Schofield.  $\bigcirc$ )