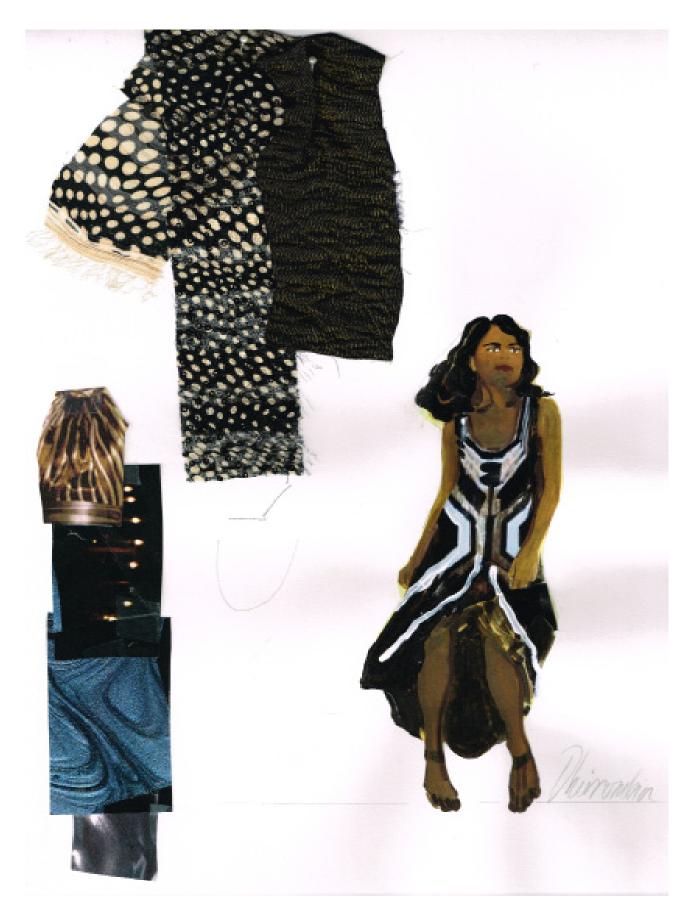

Costume design for Dhirrumbin in The Secret River. (Costume Sketch: Tess Schofield.  $\bigcirc$ )

Costume design for Yalamundi in *The Secret River*. (Costume Sketch: Tess Schofield. ©)

Costume design for Garraway in *The Secret River*. (Costume Sketch: Tess Schofield.  $\bigcirc$ )