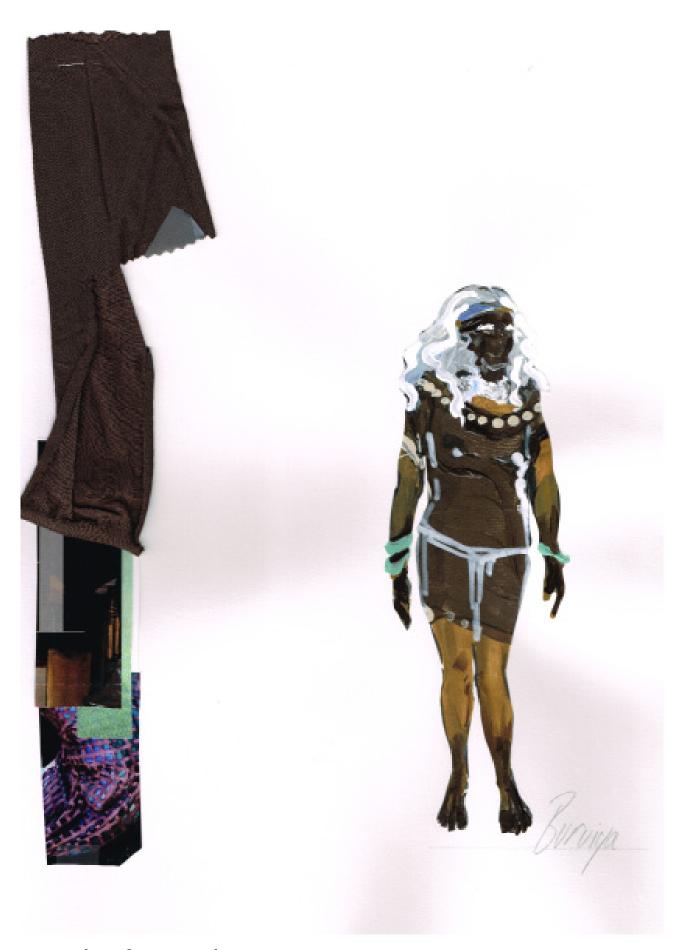

Costume design for Buriya in *The Secret River*. (Costume Sketch: Tess Schofield. ©)

Costume design for Mrs. Herring in The Secret River. (Costume Sketch: Tess Schofield. ©)

Costume design Captain Suckling in *The Secret River*. (Costume Sketch: Tess Schofield. ©)