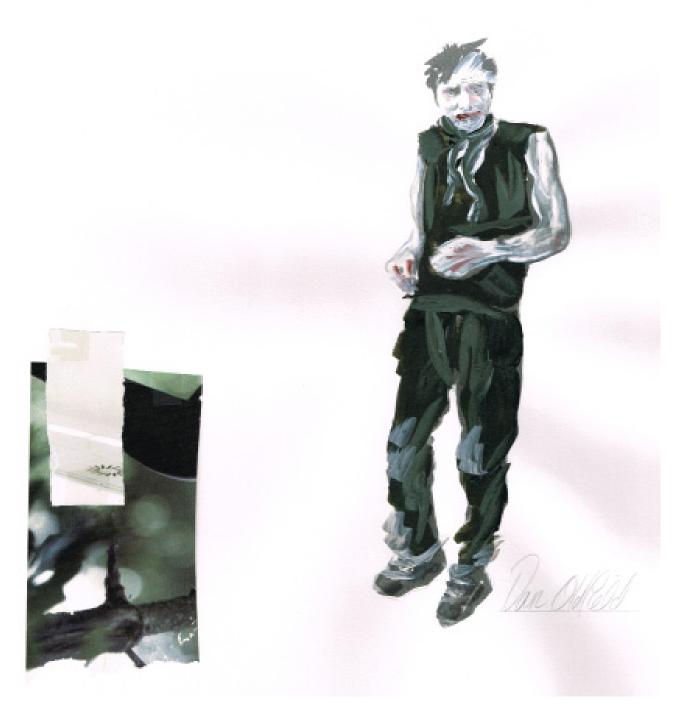

Costume design for Dan Oldfield in The Secret River. (Costume Sketch: Tess Schofield.  $\bigcirc$ )