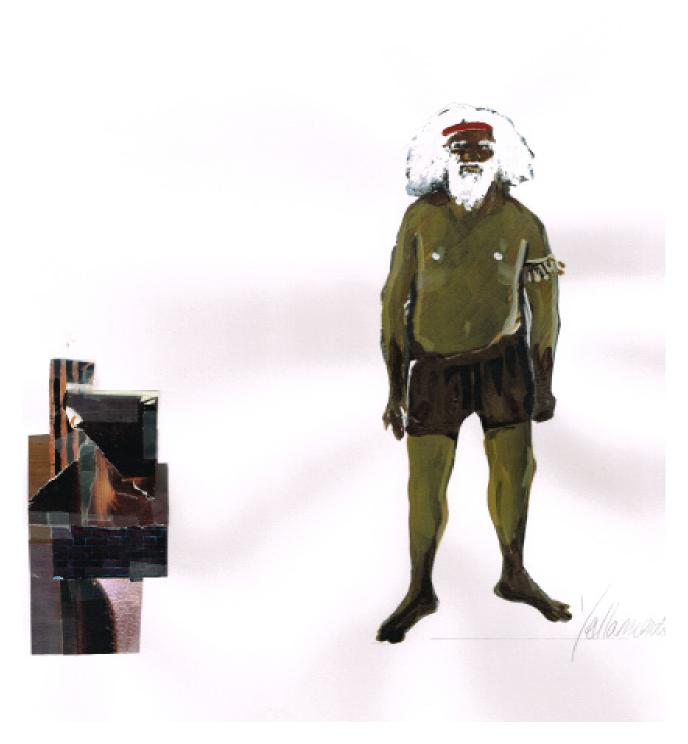

Costume design for Dhirrumbin in The Secret River. (Costume Sketch: Tess Schofield.  $\bigcirc$ )

Costume design for Yalamundi in *The Secret River*. (Costume Sketch: Tess Schofield. ©)

Costume design for Garraway in *The Secret River*. (Costume Sketch: Tess Schofield.  $\bigcirc$ )