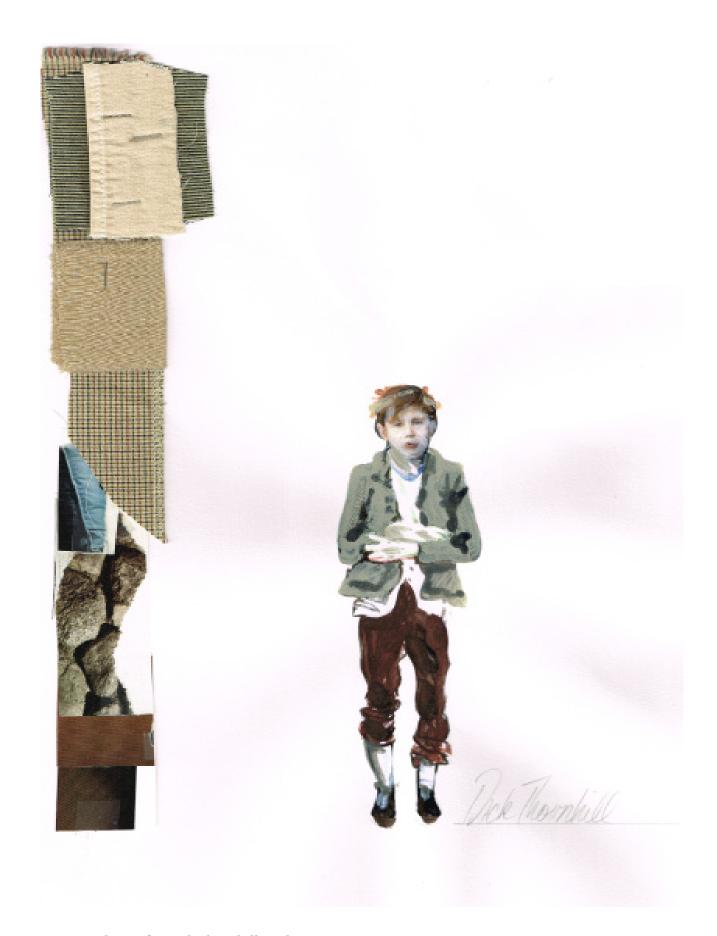

Costume design for Dick Thornhill in *The Secret River*. (Costume Sketch: Tess Schofield.  $\bigcirc$ )

Costume design for Ngalamalum in The Secret River. (Costume Sketch: Tess Schofield.  $\bigcirc$ )