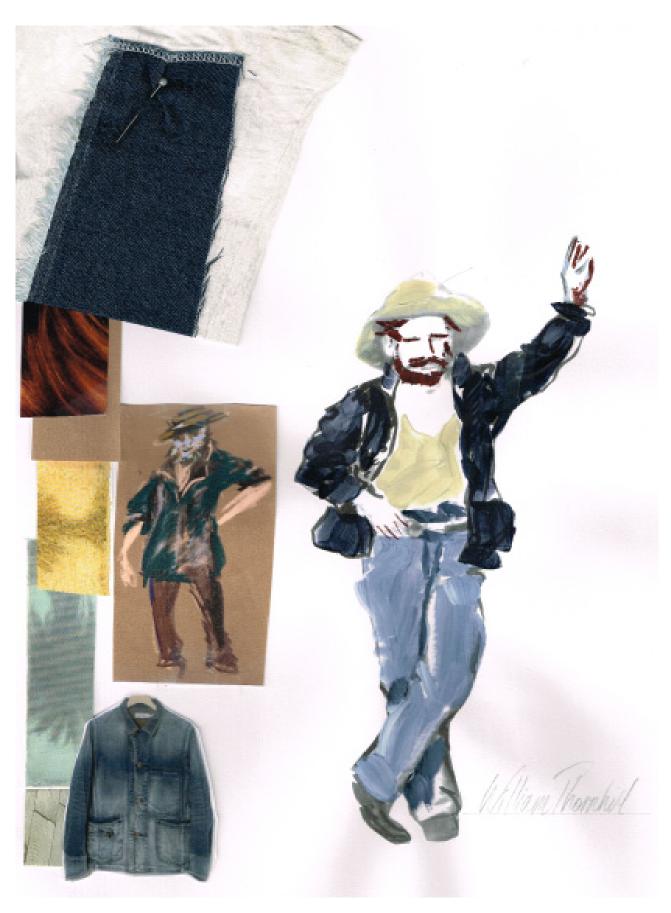

Costume design for William Thornhill in *The Secret River*. (Costume Sketch: Tess Schofield.  $\bigcirc$ )

Costume design for Sal Thornhill in *The Secret River*. (Costume Sketch: Tess Schofield.  $\bigcirc$ )