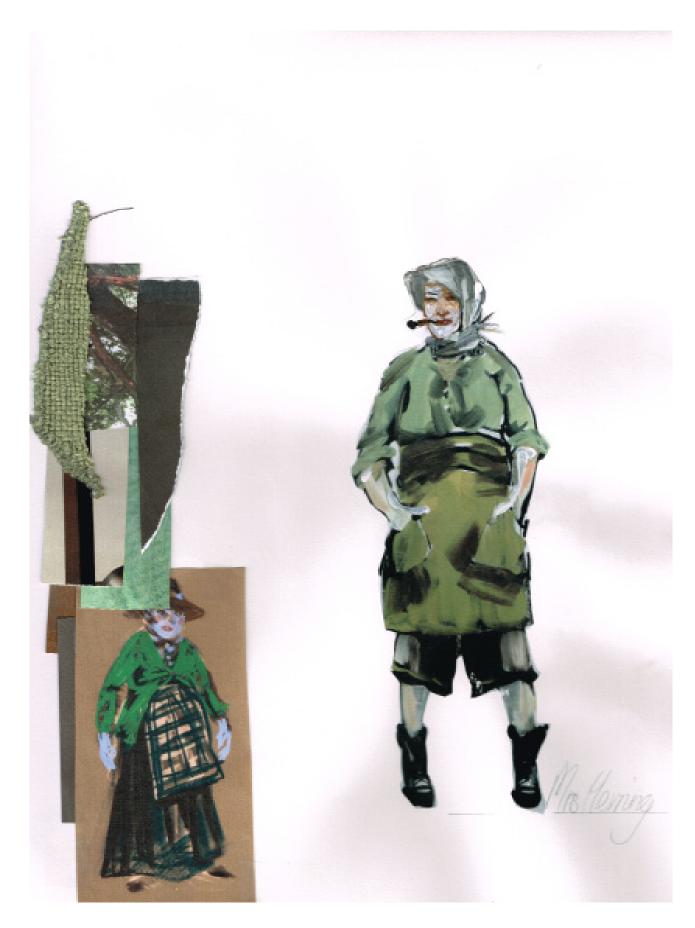

Costume design for Buriya in *The Secret River*. (Costume Sketch: Tess Schofield. ©)

Costume design for Mrs. Herring in The Secret River. (Costume Sketch: Tess Schofield. ©)

Costume design Captain Suckling in *The Secret River*. (Costume Sketch: Tess Schofield. ©)