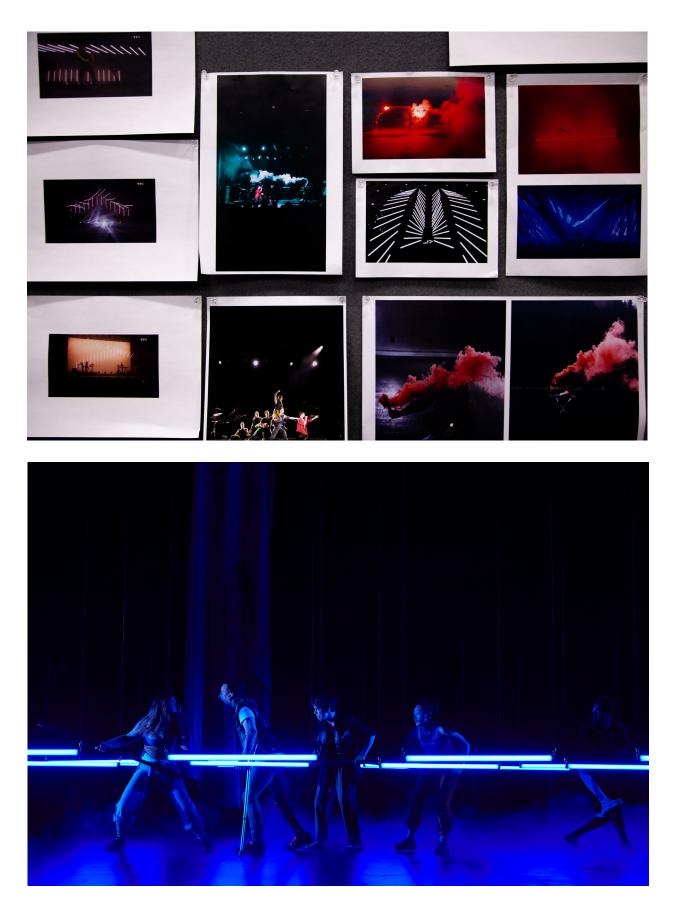

### LIGHTING DESIGN

Lighting Design for *Lord of the Flies*. (Lighting Design: Alexander Berlage 2019. ©)